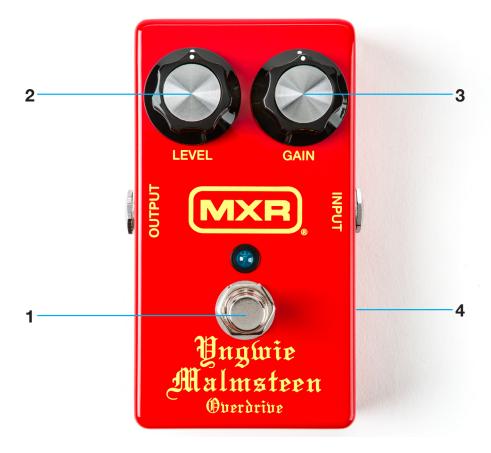

## **Operation**

- 1 FOOTSWITCH toggles effect on/bypass (blue LED indicates on).
- 2 LEVEL knob controls overall volume of effect.
- **3** GAIN knob controls amount of overdrive.
- **4** POWERED by one 9-volt battery (remove bottom plate to install), a 9-volt AC adapter such as the Dunlop ECB003/ECB003EU, or an MXR® Brick™ Series power supply.